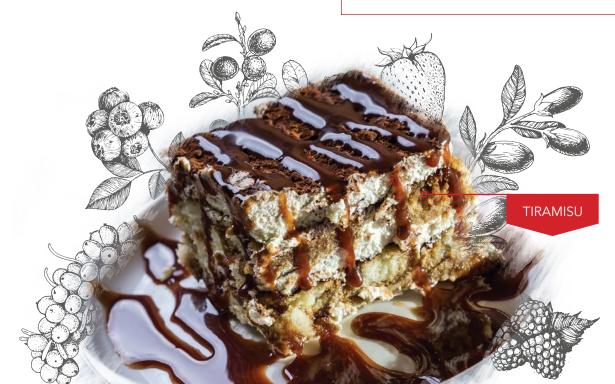

## **DESSERTS**

| TIRAMISU  Amaretto & Baileys liqueur soaked savoyarde biscuits layered with coffee, mascarpone & cacao powder                                                | £6.50            |
|--------------------------------------------------------------------------------------------------------------------------------------------------------------|------------------|
| CRÈME BRÛLÉE<br>Chef's special vanilla recipe topped with crispy caramelised                                                                                 | £5.95<br>d sugar |
| SALTED CARAMEL CHOCOLATE BROWNIE Served with vanilla ice-cream (available without salted caran                                                               | £6.50<br>nel)    |
| CHEESECAKE Vanilla cheesecake with a biscuit base served with a choice of sauces: Strawberry, Chocolate, Salted Caramel, Homem Mixed Berry Coulis or Caramel |                  |
| BANNOFIE PIE A biscuit base with bananas, topped with rich toffee & cream                                                                                    | £5.95            |
| NUTELLA PIZZA<br>Served with crushed walnuts                                                                                                                 | £6.95            |
| NUTELLA CON FRUTA  Nutella pizza topped with strawberries & bananas                                                                                          | £8.50            |
| AFFOGATO Vanilla ice-cream scoop with a shot of Espresso                                                                                                     | £3.95            |
| ICE CREAM & SORBET 2 SCOOPS Chocolate, Vanilla, Strawberry & Lemon or Mango Sorbet                                                                           | £4.20            |
| MILK CAKE Soft butter sponge cake soaked in 3 different milks, condense milk, evaporated milk & whole milk. Topped with cream & caramel drizzle              | £6.50            |